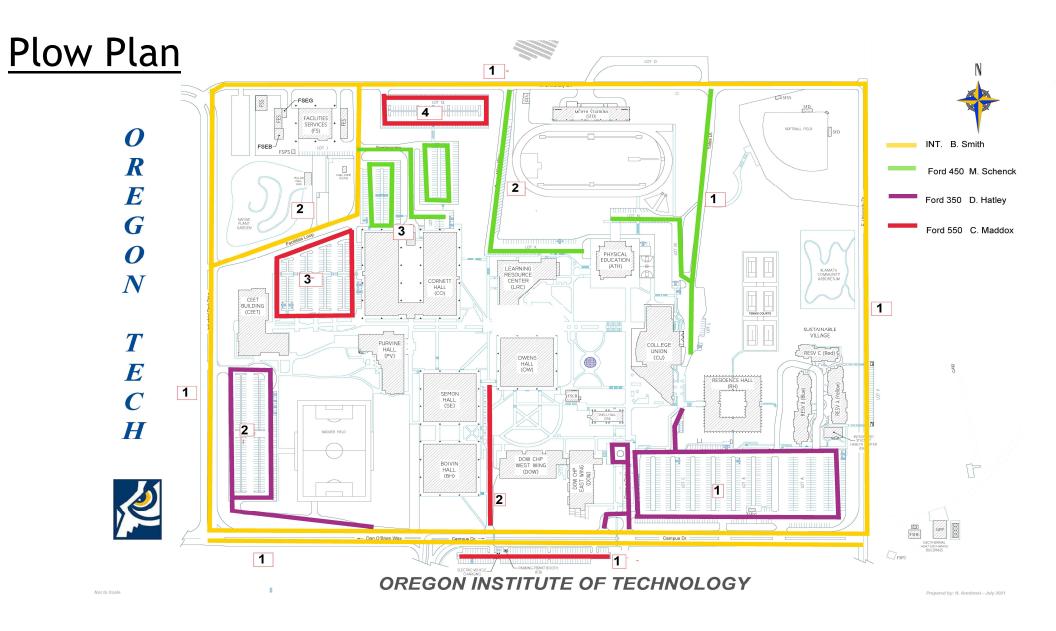

### **Campus Snow Removal**

#### Roadways & Lots

#### 1<sup>st</sup> Priority

- Perimeter Road
- Lots A & B Circle Drive
- Lots M & N Yates Drive

#### 2nd Priority

- Lot D Info Lot
- Facilities Loop
- Lot K Danny Miles Way
- Dobs Way

#### Campus Interior Sidewalks

#### 1<sup>st</sup> Priority

- "Million Dollar Walk" (Bus Stop, College Union, Athletics)
- "Lake View Walk" Sidewalk east to west from CU to CEET
- Walkway behind LRC parallel to Danny Miles Way
- Walkways in front of LRC
- Walkways near Cornett to Lots G, H, I & Q

#### 2nd Priority

- Sidewalks from Lot D to Boivin
- •Sidewalks from Lot E to Purvine

#### Stairs & Ramps

#### 1<sup>st</sup> Priority

- ISHC Stairs & Walkways
- Ramps & Stairs near Dobs Way
- Stairs off of "Million Dollar Walk" and along "Lake View Walk"
- Stairs near DOW & Snell Hall
- Stairs at LRC & Athletics
- Ramp behind LRC

#### 2nd Priority

- •Ramp behind Athletics to bridge
- •Stairs serving Lots G, H, I & Q (north of Cornett Hall)