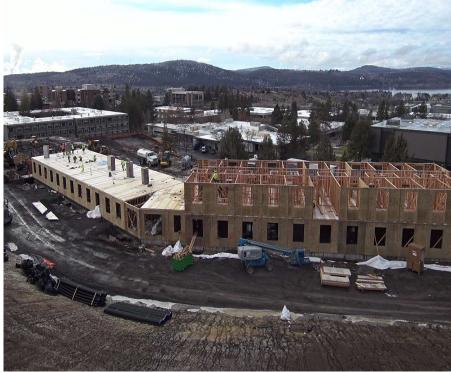

|                                |                         | Nev                            | / Student Hou     | sing (8      | 85,000 sq    | ft)                  |               |              |              | 1 1/11        |
|--------------------------------|-------------------------|--------------------------------|-------------------|--------------|--------------|----------------------|---------------|--------------|--------------|---------------|
| Pr                             |                         | Project Completion: 12.01.2025 |                   |              |              |                      |               |              |              |               |
| Project                        | Progress H              | Cost Breakdown                 |                   | Orig. Budget | Rev. Budget  | Cost To Date         | %             | Balance      |              |               |
| UPE 822 / FNRESH               | Visioning: January 2023 |                                |                   |              |              |                      |               |              |              |               |
| Bond Type: XI-F 2022           | Design: March 2023 - Ap |                                |                   |              |              |                      |               |              |              |               |
|                                | Construction: May 2024  | Visioni                        | ng/Des            | ign (7%):    | \$ 2,231,400 | \$ 2,299,000         | \$ 1,947,622  | 85%          | \$ 351,378   |               |
|                                | Project underway.       |                                | Cons              | structi      | on (82%):    | \$ 28,000,000        | \$ 28,572,645 | \$ 7,294,412 | 26%          | \$ 21,278,233 |
| Design: Mahlum Architects      |                         |                                | Oth               | er (11%):    | \$ 4,768,600 | \$ 4,128,355         | \$ 512,684    | 12%          | \$ 3,615,671 |               |
| CM/GC: Bogatay Const.          | Plan Design Bid         | Build Closeou                  | t                 | Proje        | ct Totals:   | \$ 35,000,000        | \$ 35,000,000 | \$ 9,754,718 | 28%          | \$ 25,245,282 |
| Budget Breakdown               |                         |                                | CO's / Amendments |              |              | Demonstration (94)   |               |              |              |               |
|                                |                         |                                | MA: Amd. 1        | \$           | 32,500       | Percent Complete (%) |               |              |              |               |
|                                |                         |                                | MA: Amd. 2        | \$           | 35,100       |                      |               |              |              |               |
|                                |                         |                                | BCI: Amd. 5       | \$           | 72,645       |                      |               |              |              | 28%           |
|                                |                         |                                |                   | \$           | -            |                      |               |              |              |               |
| \$2,2 <mark>99,0</mark> 00     | \$28,572,645            | \$4,128,355                    |                   | \$           | <u> </u>     | Complete             |               |              |              |               |
|                                |                         |                                |                   | \$           | -            | - De maining         |               |              | 7            |               |
|                                |                         |                                |                   | \$           | -            | Remaining            |               |              |              |               |
|                                |                         |                                |                   | \$           | -            | 72                   | %             |              |              |               |
| Design Construction Other/Cont |                         |                                |                   | \$           | -            |                      |               |              |              |               |
|                                |                         |                                | Total             | : \$         | 140,245      |                      |               |              | _            |               |

**Extended Project Insights** 

- Early Work: 4.08.24 through 6.07.2024
- Project Construction: 6.10.2024 through 11.01.2025
- Project Closeout: 11.02.2025 through 12.01.2025
- Project GMP of \$28,500,000 approved on 5.23.2024
- Project Scope: New 85,000 sqft, four story building with 511 beds.
- 89% of work by firms within 100-mile radius of project. (57% Klamath Falls / 32% Southern Oregon)
- Project Camera: <a href="https://app.truelook.cloud/?code=cnpi13lm080mqpqm2fupahbuj">https://app.truelook.cloud/?code=cnpi13lm080mqpqm2fupahbuj</a>