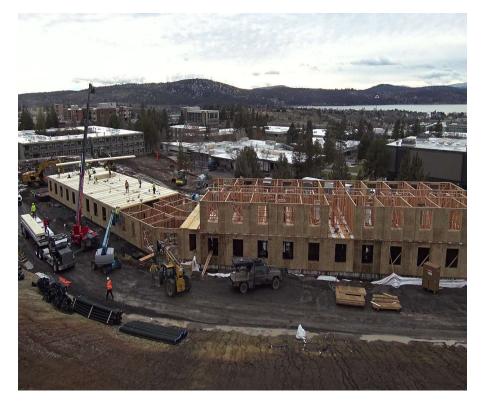

|                                |                         | Nev                            | / Student Hou     | sing (8      | 85,000 sq    | ft)                  |               |              |              | 1 1/11        |
|--------------------------------|-------------------------|--------------------------------|-------------------|--------------|--------------|----------------------|---------------|--------------|--------------|---------------|
| Pr                             |                         | Project Completion: 12.01.2025 |                   |              |              |                      |               |              |              |               |
| Project                        | Progress H              | Cost Breakdown                 |                   | Orig. Budget | Rev. Budget  | Cost To Date         | %             | Balance      |              |               |
| UPE 822 / FNRESH               | Visioning: January 2023 |                                |                   |              |              |                      |               |              |              |               |
| Bond Type: XI-F 2022           | Design: March 2023 - Ap |                                |                   |              |              |                      |               |              |              |               |
|                                | Construction: May 2024  | Visioni                        | ng/Des            | ign (7%):    | \$ 2,231,400 | \$ 2,299,000         | \$ 1,947,622  | 85%          | \$ 351,378   |               |
|                                | Project underway.       |                                | Cons              | structi      | on (82%):    | \$ 28,000,000        | \$ 28,572,645 | \$ 7,294,412 | 26%          | \$ 21,278,233 |
| Design: Mahlum Architects      |                         |                                | Oth               | er (11%):    | \$ 4,768,600 | \$ 4,128,355         | \$ 512,684    | 12%          | \$ 3,615,671 |               |
| CM/GC: Bogatay Const.          | Plan Design Bid         | Build Closeou                  | t                 | Proje        | ct Totals:   | \$ 35,000,000        | \$ 35,000,000 | \$ 9,754,718 | 28%          | \$ 25,245,282 |
| Budget Breakdown               |                         |                                | CO's / Amendments |              |              | Demonstration (94)   |               |              |              |               |
|                                |                         |                                | MA: Amd. 1        | \$           | 32,500       | Percent Complete (%) |               |              |              |               |
|                                |                         |                                | MA: Amd. 2        | \$           | 35,100       |                      |               |              |              |               |
|                                |                         |                                | BCI: Amd. 5       | \$           | 72,645       |                      |               |              |              | 28%           |
|                                |                         |                                |                   | \$           | -            |                      |               |              |              |               |
| \$2,2 <mark>99,0</mark> 00     | \$28,572,645            | \$4,128,355                    |                   | \$           | <u> </u>     | Complete             |               |              |              |               |
|                                |                         |                                |                   | \$           | -            | - De maining         |               |              | 7            |               |
|                                |                         |                                |                   | \$           | -            | Remaining            |               |              |              |               |
|                                |                         |                                |                   | \$           | -            | 72                   | %             |              |              |               |
| Design Construction Other/Cont |                         |                                |                   | \$           | -            |                      |               |              |              |               |
|                                |                         |                                | Total             | : \$         | 140,245      |                      |               |              | _            |               |

**Extended Project Insights** 

- Early Work: 4.08.24 through 6.07.2024
- Project Construction: 6.10.2024 through 11.01.2025
- Project Closeout: 11.02.2025 through 12.01.2025
- Project GMP of \$28,500,000 approved on 5.23.2024
- Project Scope: New 85,000 sqft, four story building with 511 beds.
- 89% of work by firms within 100-mile radius of project. (57% Klamath Falls / 32% Southern Oregon)
- Project Camera: <a href="https://app.truelook.cloud/?code=cnpi13lm080mqpqm2fupahbuj">https://app.truelook.cloud/?code=cnpi13lm080mqpqm2fupahbuj</a>