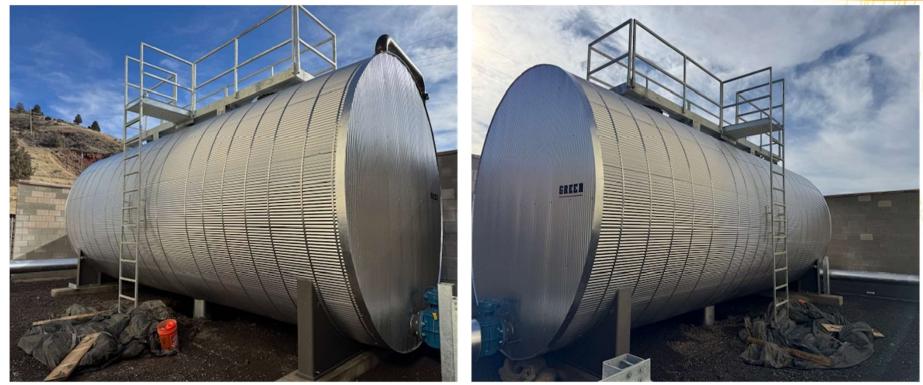

#### **Extended Project Insights**

- Project is made up of five phases.
- Phase 1 Geo HX Building Renovation
  - New 20,000 gal. geo storage tank in place.
  - HX Renovation design complete.
  - HX Renovation underway.
- Phase 2 Geo Distribution Piping
  - Direct bury geo piping design complete.
  - Early procurement of direct bury geo piping completed.
  - Tunnel geo piping design underway.