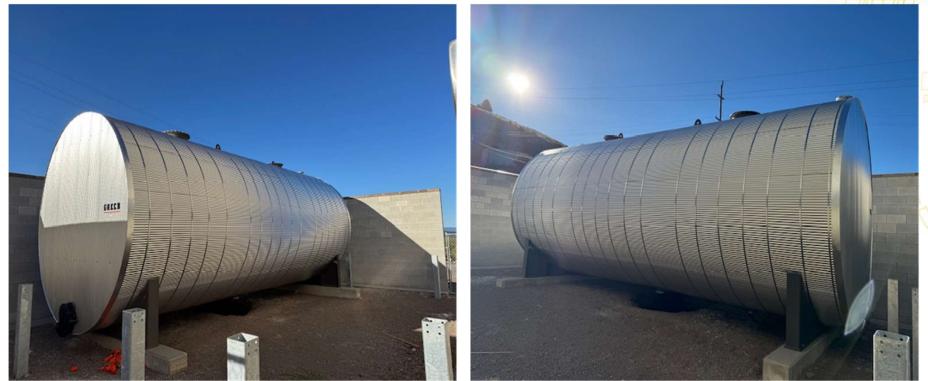

#### **Extended Project Insights**

- Project is made up of five phases.
- Phase 1 Geo HX Building Renovation
  - New 20,000 gal. geo storage tank in place.
  - HX Renovation design complete.
  - HX Renovation underway.
- Phase 2 Geo Distribution Piping
  - Direct bury geo piping design complete.
  - Early procurement of direct bury geo piping completed.
  - Tunnel geo piping design underway.