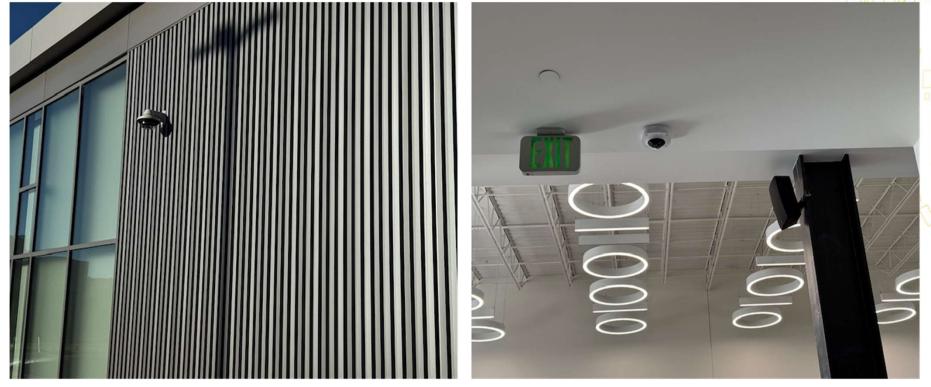

- Extended Project Insights
  - Project Scope: Installation of campus security cameras on both the Klamath Falls and Portland=Metro campuses.
  - Substantial Completion: November 30,2025
  - Final Completion: December 31, 2025