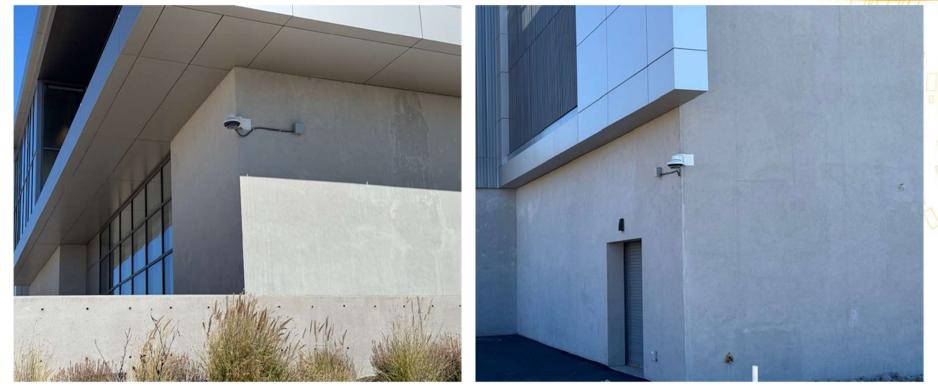

- Extended Project Insights
  - Project Scope: Installation of campus security cameras on both the Klamath Falls and Portland=Metro campuses.
  - Substantial Completion: November 30,2025
  - Final Completion: December 31, 2025