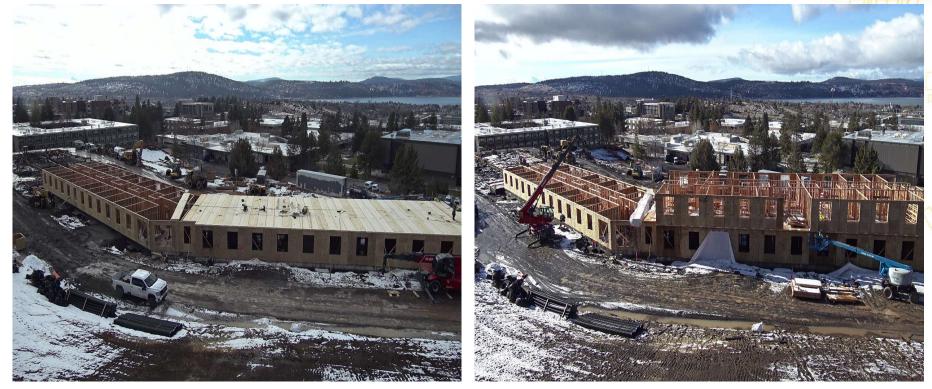

|                                |                         | Nev                            | / Student Hou     | sing (8      | 85,000 sq    | ft)                  |               |              |              | 1 1/11        |
|--------------------------------|-------------------------|--------------------------------|-------------------|--------------|--------------|----------------------|---------------|--------------|--------------|---------------|
| Pr                             |                         | Project Completion: 12.01.2025 |                   |              |              |                      |               |              |              |               |
| Project                        | Progress H              | Cost Breakdown                 |                   | Orig. Budget | Rev. Budget  | Cost To Date         | %             | Balance      |              |               |
| UPE 822 / FNRESH               | Visioning: January 2023 |                                |                   |              |              |                      |               |              |              |               |
| Bond Type: XI-F 2022           | Design: March 2023 - Ap |                                |                   |              |              |                      |               |              |              |               |
|                                | Construction: May 2024  | Visioni                        | ng/Des            | ign (7%):    | \$ 2,231,400 | \$ 2,299,000         | \$ 1,947,622  | 85%          | \$ 351,378   |               |
|                                | Project underway.       |                                | Cons              | structi      | on (82%):    | \$ 28,000,000        | \$ 28,572,645 | \$ 7,294,412 | 26%          | \$ 21,278,233 |
| Design: Mahlum Architects      |                         |                                | Oth               | er (11%):    | \$ 4,768,600 | \$ 4,128,355         | \$ 512,684    | 12%          | \$ 3,615,671 |               |
| CM/GC: Bogatay Const.          | Plan Design Bid         | Build Closeou                  | t                 | Proje        | ct Totals:   | \$ 35,000,000        | \$ 35,000,000 | \$ 9,754,718 | 28%          | \$ 25,245,282 |
| Budget Breakdown               |                         |                                | CO's / Amendments |              |              | Demonstration (94)   |               |              |              |               |
|                                |                         |                                | MA: Amd. 1        | \$           | 32,500       | Percent Complete (%) |               |              |              |               |
|                                |                         |                                | MA: Amd. 2        | \$           | 35,100       |                      |               |              |              |               |
|                                |                         |                                | BCI: Amd. 5       | \$           | 72,645       |                      |               |              |              | 28%           |
|                                |                         |                                |                   | \$           | -            |                      |               |              |              |               |
| \$2,2 <mark>99,0</mark> 00     | \$28,572,645            | \$4,128,355                    |                   | \$           | <u> </u>     | Complete             |               |              |              |               |
|                                |                         |                                |                   | \$           | -            | - De maining         |               |              | 7            |               |
|                                |                         |                                |                   | \$           | -            | Remaining            |               |              |              |               |
|                                |                         |                                |                   | \$           | -            | 72                   | %             |              |              |               |
| Design Construction Other/Cont |                         |                                |                   | \$           | -            |                      |               |              |              |               |
|                                |                         |                                | Total             | : \$         | 140,245      |                      |               |              | _            |               |

**Extended Project Insights** 

- Early Work: 4.08.24 through 6.07.2024
- Project Construction: 6.10.2024 through 11.01.2025
- Project Closeout: 11.02.2025 through 12.01.2025
- Project GMP of \$28,500,000 approved on 5.23.2024
- Project Scope: New 85,000 sqft, four story building with 511 beds.
- 89% of work by firms within 100-mile radius of project. (57% Klamath Falls / 32% Southern Oregon)
- Project Camera: <a href="https://app.truelook.cloud/?code=cnpi13lm080mqpqm2fupahbuj">https://app.truelook.cloud/?code=cnpi13lm080mqpqm2fupahbuj</a>