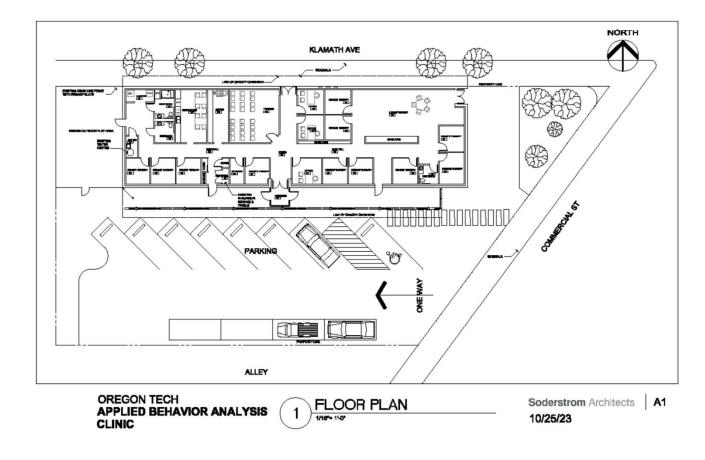

- All design services provided pro bono by Soderstrom Architects , ZCS Engineering (Structural) and Interface Engineering (MEP).
- Project Scope: Full interior renovation and some exterior improvements.
- Project Schedule: June 18, 2024 through April 11, 2025
- Interior demolition complete.