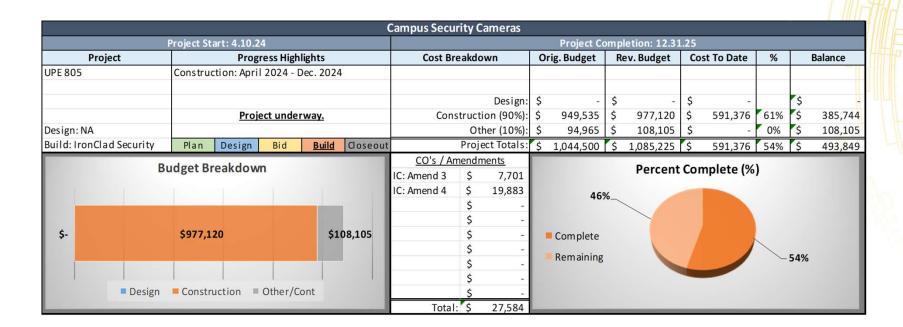

- Extended Project Insights
  - Project Scope: Installation of campus security cameras on both the Klamath Falls and Portland=Metro campuses.
  - Substantial Completion: November 30,2025
  - Final Completion: December 31, 2025