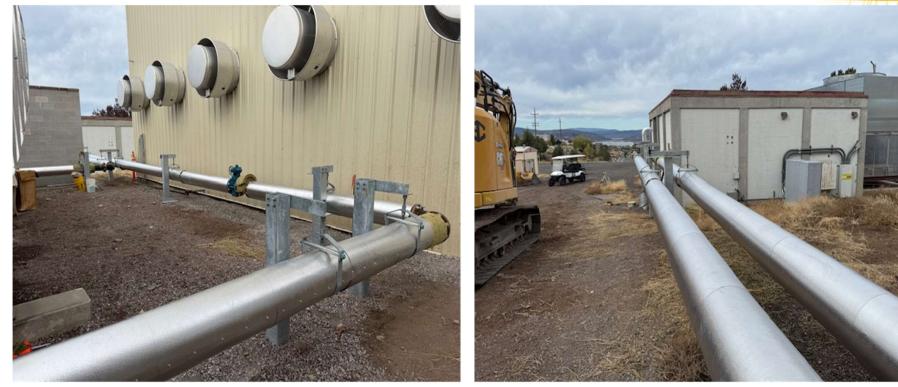

#### **Extended Project Insights**

- Project is made up of five phases.
- Phase 1 Geo HX Building Renovation
  - New 20,000 gal. geo storage tank in place.
  - HX Renovation design complete.
  - HX Renovation underway.
- Phase 2 Geo Distribution Piping
  - Direct bury geo piping design complete.
  - Early procurement of direct bury geo piping completed.
  - Tunnel geo piping design underway.