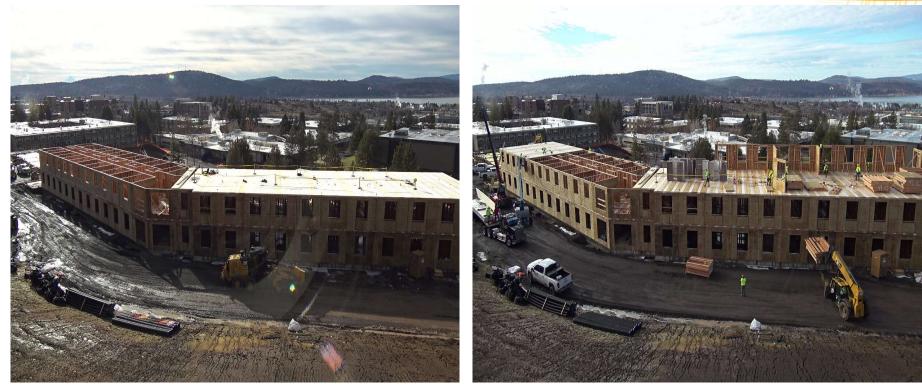

|                                |                         | Nev                            | / Student Hou     | sing (8      | 85,000 sq    | ft)                  |               |              |              | 1 1/11        |
|--------------------------------|-------------------------|--------------------------------|-------------------|--------------|--------------|----------------------|---------------|--------------|--------------|---------------|
| Pr                             |                         | Project Completion: 12.01.2025 |                   |              |              |                      |               |              |              |               |
| Project                        | Progress H              | Cost Breakdown                 |                   | Orig. Budget | Rev. Budget  | Cost To Date         | %             | Balance      |              |               |
| UPE 822 / FNRESH               | Visioning: January 2023 |                                |                   |              |              |                      |               |              |              |               |
| Bond Type: XI-F 2022           | Design: March 2023 - Ap |                                |                   |              |              |                      |               |              |              |               |
|                                | Construction: May 2024  | Visioni                        | ng/Des            | ign (7%):    | \$ 2,231,400 | \$ 2,299,000         | \$ 1,947,622  | 85%          | \$ 351,378   |               |
|                                | Project underway.       |                                | Cons              | structi      | on (82%):    | \$ 28,000,000        | \$ 28,572,645 | \$ 7,294,412 | 26%          | \$ 21,278,233 |
| Design: Mahlum Architects      |                         |                                | Oth               | er (11%):    | \$ 4,768,600 | \$ 4,128,355         | \$ 512,684    | 12%          | \$ 3,615,671 |               |
| CM/GC: Bogatay Const.          | Plan Design Bid         | Build Closeou                  | t                 | Proje        | ct Totals:   | \$ 35,000,000        | \$ 35,000,000 | \$ 9,754,718 | 28%          | \$ 25,245,282 |
| Budget Breakdown               |                         |                                | CO's / Amendments |              |              | Demonstration (94)   |               |              |              |               |
|                                |                         |                                | MA: Amd. 1        | \$           | 32,500       | Percent Complete (%) |               |              |              |               |
|                                |                         |                                | MA: Amd. 2        | \$           | 35,100       |                      |               |              |              |               |
|                                |                         |                                | BCI: Amd. 5       | \$           | 72,645       |                      |               |              |              | 28%           |
|                                |                         |                                |                   | \$           | -            |                      |               |              |              |               |
| \$2,2 <mark>99,0</mark> 00     | \$28,572,645            | \$4,128,355                    |                   | \$           | <u> </u>     | Complete             |               |              |              |               |
|                                |                         |                                |                   | \$           | -            | - De maining         |               |              | 7            |               |
|                                |                         |                                |                   | \$           | -            | Remaining            |               |              |              |               |
|                                |                         |                                |                   | \$           | -            | 72                   | %             |              |              |               |
| Design Construction Other/Cont |                         |                                |                   | \$           | -            |                      |               |              |              |               |
|                                |                         |                                | Total             | : \$         | 140,245      |                      |               |              | _            |               |

**Extended Project Insights** 

- Early Work: 4.08.24 through 6.07.2024
- Project Construction: 6.10.2024 through 11.01.2025
- Project Closeout: 11.02.2025 through 12.01.2025
- Project GMP of \$28,500,000 approved on 5.23.2024
- Project Scope: New 85,000 sqft, four story building with 511 beds.
- 89% of work by firms within 100-mile radius of project. (57% Klamath Falls / 32% Southern Oregon)
- Project Camera: <a href="https://app.truelook.cloud/?code=cnpi13lm080mqpqm2fupahbuj">https://app.truelook.cloud/?code=cnpi13lm080mqpqm2fupahbuj</a>