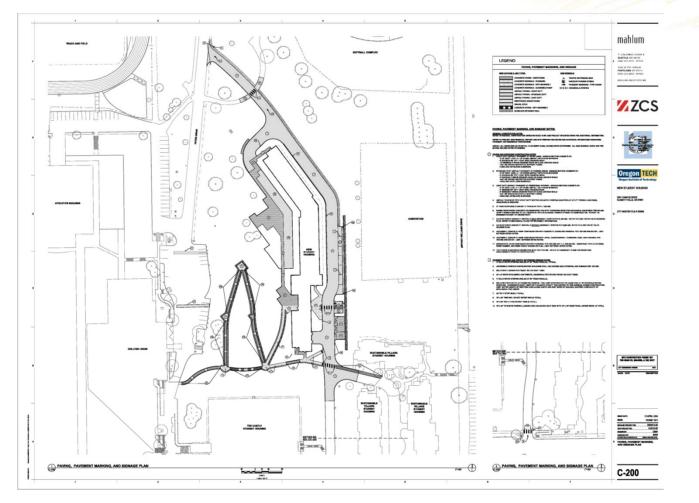

|                                |                         | Nev                            | / Student Hou     | sing (8      | 85,000 sq    | ft)                  |               |              |              | 1 1/11        |
|--------------------------------|-------------------------|--------------------------------|-------------------|--------------|--------------|----------------------|---------------|--------------|--------------|---------------|
| Pr                             |                         | Project Completion: 12.01.2025 |                   |              |              |                      |               |              |              |               |
| Project                        | Progress H              | Cost Breakdown                 |                   | Orig. Budget | Rev. Budget  | Cost To Date         | %             | Balance      |              |               |
| UPE 822 / FNRESH               | Visioning: January 2023 |                                |                   |              |              |                      |               |              |              |               |
| Bond Type: XI-F 2022           | Design: March 2023 - Ap |                                |                   |              |              |                      |               |              |              |               |
|                                | Construction: May 2024  | Visioni                        | ng/Des            | ign (7%):    | \$ 2,231,400 | \$ 2,299,000         | \$ 1,947,622  | 85%          | \$ 351,378   |               |
|                                | Project underway.       |                                | Cons              | structi      | on (82%):    | \$ 28,000,000        | \$ 28,572,645 | \$ 7,294,412 | 26%          | \$ 21,278,233 |
| Design: Mahlum Architects      |                         |                                | Oth               | er (11%):    | \$ 4,768,600 | \$ 4,128,355         | \$ 512,684    | 12%          | \$ 3,615,671 |               |
| CM/GC: Bogatay Const.          | Plan Design Bid         | Build Closeou                  | t                 | Proje        | ct Totals:   | \$ 35,000,000        | \$ 35,000,000 | \$ 9,754,718 | 28%          | \$ 25,245,282 |
| Budget Breakdown               |                         |                                | CO's / Amendments |              |              | Demonstration (94)   |               |              |              |               |
|                                |                         |                                | MA: Amd. 1        | \$           | 32,500       | Percent Complete (%) |               |              |              |               |
|                                |                         |                                | MA: Amd. 2        | \$           | 35,100       |                      |               |              |              |               |
|                                |                         |                                | BCI: Amd. 5       | \$           | 72,645       |                      |               |              |              | 28%           |
|                                |                         |                                |                   | \$           | -            |                      |               |              |              |               |
| \$2,2 <mark>99,0</mark> 00     | \$28,572,645            | \$4,128,355                    |                   | \$           | <u> </u>     | Complete             |               |              |              |               |
|                                |                         |                                |                   | \$           | -            | - De maining         |               |              | 7            |               |
|                                |                         |                                |                   | \$           | -            | Remaining            |               |              |              |               |
|                                |                         |                                |                   | \$           | -            | 72                   | %             |              |              |               |
| Design Construction Other/Cont |                         |                                |                   | \$           | -            |                      |               |              |              |               |
|                                |                         |                                | Total             | : \$         | 140,245      |                      |               |              | _            |               |

**Extended Project Insights** 

- Early Work: 4.08.24 through 6.07.2024
- Project Construction: 6.10.2024 through 11.01.2025
- Project Closeout: 11.02.2025 through 12.01.2025
- Project GMP of \$28,500,000 approved on 5.23.2024
- Project Scope: New 85,000 sqft, four story building with 511 beds.
- 89% of work by firms within 100-mile radius of project. (57% Klamath Falls / 32% Southern Oregon)
- Project Camera: <a href="https://app.truelook.cloud/?code=cnpi13lm080mqpqm2fupahbuj">https://app.truelook.cloud/?code=cnpi13lm080mqpqm2fupahbuj</a>