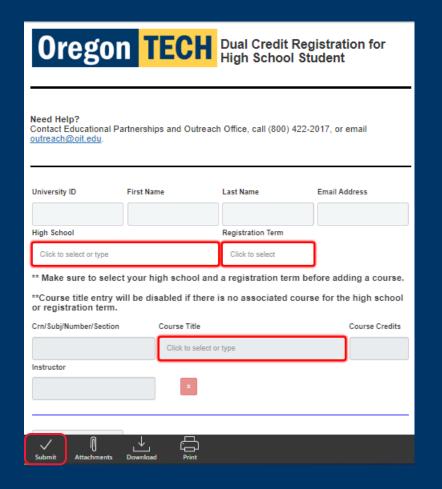

#### **Step 5: Register in Etrieve**

- 1. Select your high school from the "High School" drow down menu.
- 2. Select "Fall 2024" in the "Registration Term" drop down menu.
- 3. Select the course title of the class you would like to be registered for.
- 4. Click "Submit"