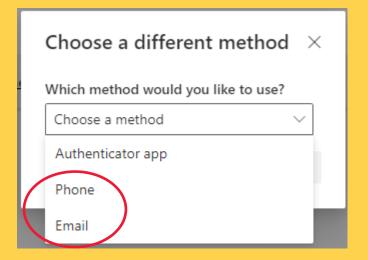

# **Step 4: More Information Required** *(continued)*

- 1. On the "Microsoft Authenticator" screen, select "I want to set up a different method."
- 2. Select "Phone" or "Email" from drop down selection on "Choose a different method" window.

Do not select "Authenticator App."