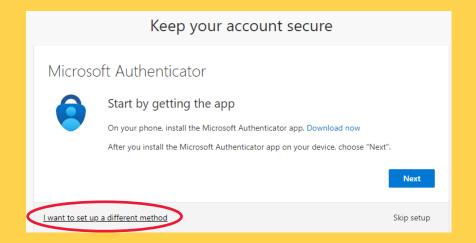

# **Step 4: More Information Required** *(continued)*

- 1. On the "Microsoft Authenticator" screen, select "I want to set up a different method."
- 2. Select "Phone" or "Email" from drop down selection on "Choose a different method" window.

Do not select "Authenticator App."