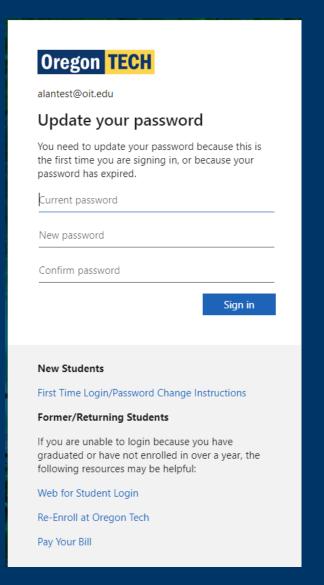

#### Step 3: Update your Password

- 1. Enter your current password (the one that you used in Step 2).
- 2. Enter a new password that you will remember.

#### **Password Requirements:**

- 1. At least 14 characters
- 2. At least one uppercase letter.
- 3. At least one lowercase letter.
- 4. At least one number.

Your password cannot contain your first name/last name/or preferred name.

5. It cannot be one of the previous 2 passwords that you have used.