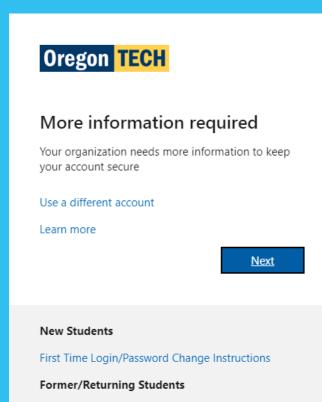

### **Step 4: More Information Required**

1. Click "Next" to continue on.

If you are unable to login because you have graduated or have not enrolled in over a year, the

following resources may be helpful:

Web for Student Login

Pay Your Bill

Re-Enroll at Oregon Tech